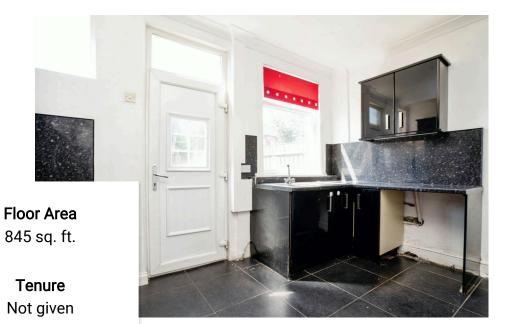

Cross Flatts Street, LS11 is situated in a popular and bustling neighbourhood, offering easy access to local amenities such as schools, shopping districts and an easy commute into Leeds City centre.

In brief the accommodation comprises of: Entrance vestibule opening to the front facing living area with bay window and fireplace, leading through to a good sized dining kitchen with high and low level units, inset sink, space for appliances, under stairs storage cupboard. Stairs from the living area lead to the first floor landing which gives access to the a good sized front double bedroom, further second double bedroom, bathroom with separate shower cubicle and stairs to the second floor. Up on the second floor theres a good sized double bedroom with sky lights.

Externally there is a courtyard style garden to the front and to the rear theres a manageable sized garden with shed.

Total floor area 78.5 m² (845 sq.ft.) approx

This floor plan is for illustrative purposes only. It is not drawn to scale. Any measurements, floor areas (including any total floor area), openings and orientation are approximate. No details are guarantee they cannot be relied upon for any purpose and they do not form part of any agreement. No liability is taken for any error, omission or misstatement. A party must rely upon its own inspection(s).
Plan coduced for herny Williams, Powered by www. for calcalaent com.