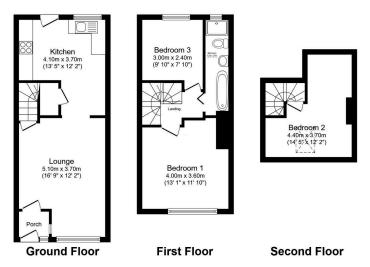

Externally there is a courtyard style garden to the front and to the rear theres a manageable sized garden with shed.

Total floor area 78.5 m² (845 sq.ft.) approx

This floor plan is for illustrative purposes only. It is not drawn to scale. Any measurements, floor areas (including any total floor area), openings and orientation are approximate. No details are guarantee they cannot be relied upon for any purpose and they do not form part of any agreement. No liability is taken for any error, omission or misstatement. A party must rely upon its own inspection(s).
Plan coduced for herny Williams, Powered by www. for calcalaent com.